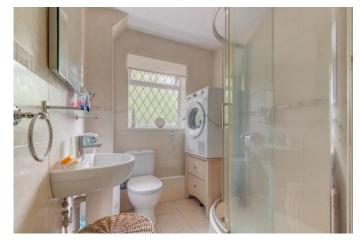

To the front of the property is a block-paved driveway providing off-road parking space.

The accommodation briefly comprises: Entrance hallway, fitted kitchen with integrated Neff appliances (electric hob, oven and microwave) along with an integrated washing machine, generous living room and dining area with dual aspect windows and a feature fireplace, a good-sized conservatory with views and access to the rear garden, and a separate home office/store area. The accommodation is complete with three well-proportioned bedrooms and a modern shower room.

**Bedroom One** 8'3" x 12'6" (2.51m x 3.8m)

**Bedroom Two** 8'3" x 6'3" (2.51m x 1.9m)

**Bedroom Three** 9'4" x 8' (2.84m x 2.44m)

**Shower Room** 8'7" x 5'9" (2.62m x 1.75m)

 $\textbf{EPC Rating:} \ \mathsf{D}$ 