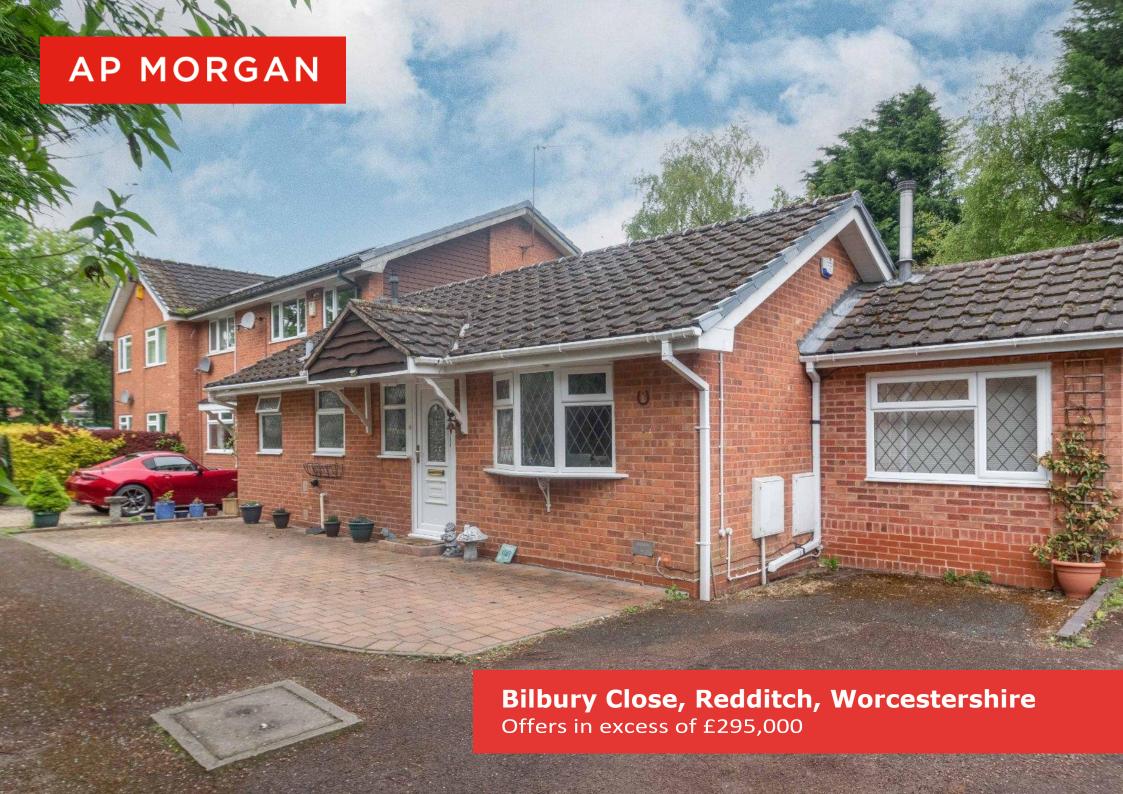

## **Description:**

A well-presented semi-detached bungalow boasting three bedrooms and a generous living space. This property is well positioned in the sought-after residential area of Walkwood, Redditch.

To the front of the property is a block-paved driveway providing off-road parking space.

The accommodation briefly comprises: Entrance hallway, fitted kitchen with integrated Neff appliances (electric hob, oven and microwave) along with an integrated washing machine, generous living room and dining area with dual aspect windows and a feature fireplace, a good-sized conservatory with views and access to the rear garden, and a separate home office/store area. The accommodation is complete with three well-proportioned bedrooms and a modern shower room.

Outside to the rear is a private and low maintenance garden, laid to paved patio slabs with mature planted borders and fenced boundaries.

Well positioned in the highly sought-after area of Walkwood, the property is a short distance from Morton Stanley Park, bus routes, and well-regarded local schools. Redditch Town Centre is 2.5 miles away, and boasts an assortment of shops, restaurants, bars and cinema, along with the local bus and railway stations. National motorway networks M5 and M42 are easily accessible.