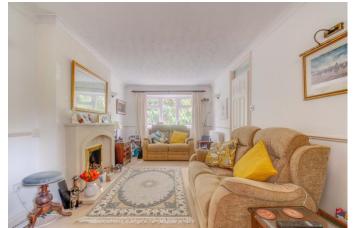

To the front of the property is a block-paved driveway providing off-road parking space.

The accommodation briefly comprises: Entrance hallway, fitted kitchen with integrated Neff appliances (electric hob, oven and microwave) along with an integrated washing machine, generous living room and dining area with dual aspect windows and a feature fireplace, a good-sized conservatory with views and access to the rear garden, and a separate home office/store area. The accommodation is complete with three well-proportioned bedrooms and a modern shower room.

### **Details:**

**Entrance Hall** 

**Living Room** 17'4" x 9'8" (5.28m x 2.95m)

**Dining Area** 4'9" x 9'8" (1.45m x 2.95m)

Conservatory 11'4" x 11'2" (3.45m x 3.4m)

Home Office/Store 4'9" x 8' (1.45m x 2.44m)