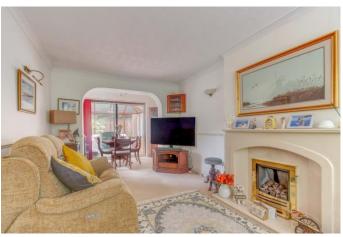

To the front of the property is a block-paved driveway providing off-road parking space.

The accommodation briefly comprises: Entrance hallway, fitted kitchen with integrated Neff appliances (electric hob, oven and microwave) along with an integrated washing machine, generous living room and dining area with dual aspect windows and a feature fireplace, a good-sized conservatory with views and access to the rear garden, and a separate home office/store area. The accommodation is complete with three well-proportioned bedrooms and a modern shower room.