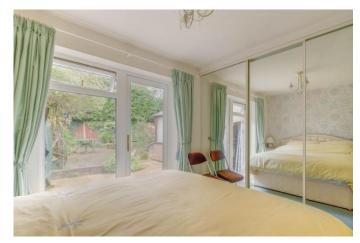

**Bedroom One** 8'3" x 12'6" (2.51m x 3.8m)

**Bedroom Two** 8'3" x 6'3" (2.51m x 1.9m)

**Bedroom Three** 9'4" x 8' (2.84m x 2.44m)

**Shower Room** 8'7" x 5'9" (2.62m x 1.75m)

 $\textbf{EPC Rating:} \ \mathsf{D}$ 