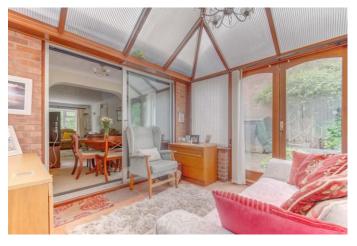

To the front of the property is a block-paved driveway providing off-road parking space.

The accommodation briefly comprises: Entrance hallway, fitted kitchen with integrated Neff appliances (electric hob, oven and microwave) along with an integrated washing machine, generous living room and dining area with dual aspect windows and a feature fireplace, a good-sized conservatory with views and access to the rear garden, and a separate home office/store area. The accommodation is complete with three well-proportioned bedrooms and a modern shower room.

### **Details:**

**Entrance Hall** 

**Living Room** 17'4" x 9'8" (5.28m x 2.95m)

**Dining Area** 4'9" x 9'8" (1.45m x 2.95m)

Conservatory 11'4" x 11'2" (3.45m x 3.4m)

Home Office/Store 4'9" x 8' (1.45m x 2.44m)