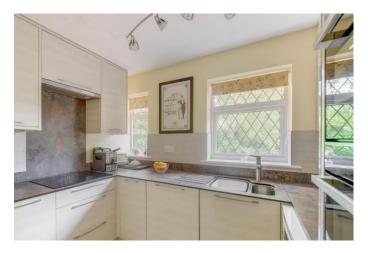

To the front of the property is a block-paved driveway providing off-road parking space.

The accommodation briefly comprises: Entrance hallway, fitted kitchen with integrated Neff appliances (electric hob, oven and microwave) along with an integrated washing machine, generous living room and dining area with dual aspect windows and a feature fireplace, a good-sized conservatory with views and access to the rear garden, and a separate home office/store area. The accommodation is complete with three well-proportioned bedrooms and a modern shower room.