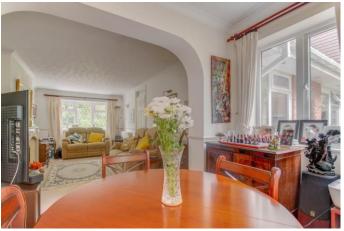

To the front of the property is a block-paved driveway providing off-road parking space.

The accommodation briefly comprises: Entrance hallway, fitted kitchen with integrated Neff appliances (electric hob, oven and microwave) along with an integrated washing machine, generous living room and dining area with dual aspect windows and a feature fireplace, a good-sized conservatory with views and access to the rear garden, and a separate home office/store area. The accommodation is complete with three well-proportioned bedrooms and a modern shower room.